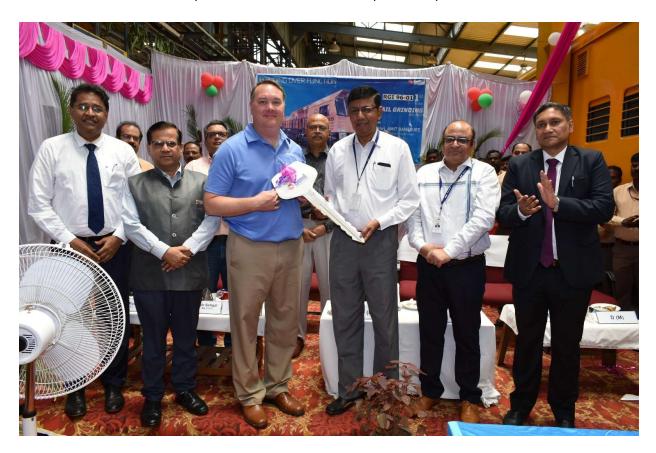

## BEML hands over 1<sup>st</sup> rake of Rail Grinding Machine over to M/s. LORAM, USA

BEML handed over the first rake of indigenously built Rail Grinding Machine (RGM96) to M/s. LORAM MAINTENANCE BY WAY, USA from its manufacturing facility located in KGF Rail Coach Unit II in the presence of Shri Amit Banerjee, Chairman & Managing Director, BEMLand Mr. Jon Behrens, Assistant Vice President, LORAM, USA.