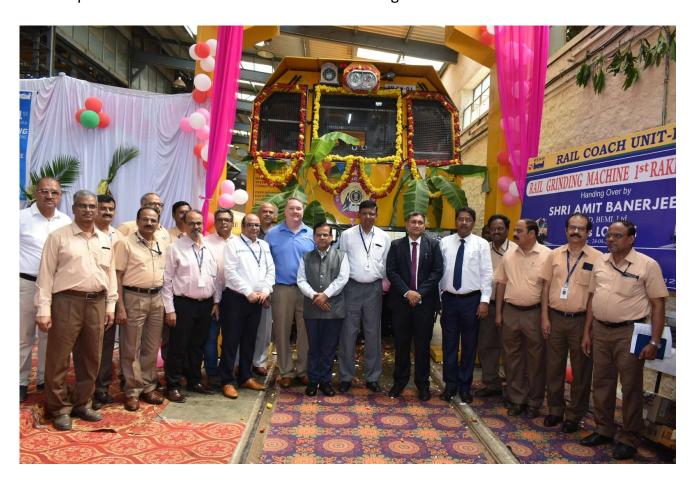

## BEML hands over 1<sup>st</sup> rake of Rail Grinding Machine over to M/s. LORAM, USA

BEML handed over the first rake of indigenously built Rail Grinding Machine (RGM96) to M/s. LORAM MAINTENANCE BY WAY, USA from its manufacturing facility located in KGF Rail Coach Unit II in the presence of Shri Amit Banerjee, Chairman & Managing Director, BEMLand Mr. Jon Behrens, Assistant Vice President, LORAM, USA.

The 8 car Rake consists of 1 Front Control Car, 4 Grind Cars, 1 Water Wagon & 2 camp coaches.

The Railway Board placed contract on M/s. LORAM for supply of 10 rakes of 96 stones RGM (RGM96) machines to Indian Railway. Under 'Atmanirbhar Bharatinitiative' of GoI, M/s. LORAM partnered with BEML for local manufacturing.