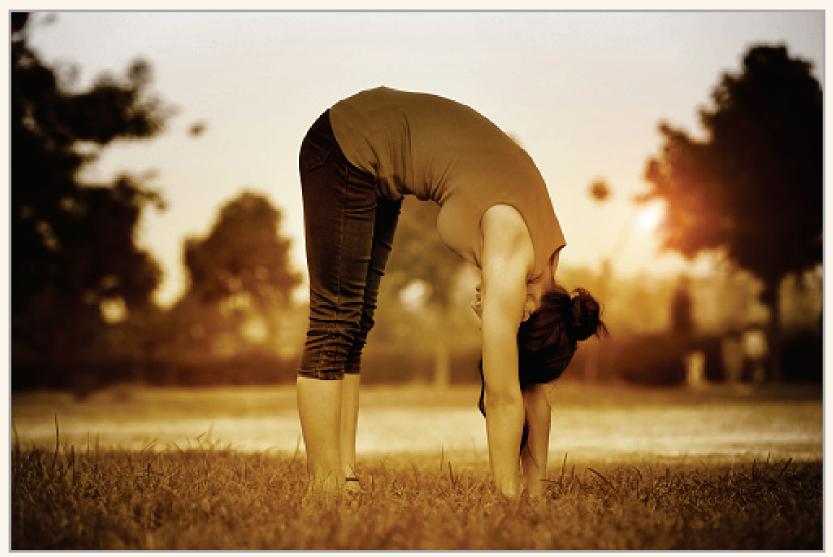

**TRIKONASANA – TRIANGLE** The lateral stretch in Trikonasana keeps the spine elastic & promotes flexibility of helps and legs.