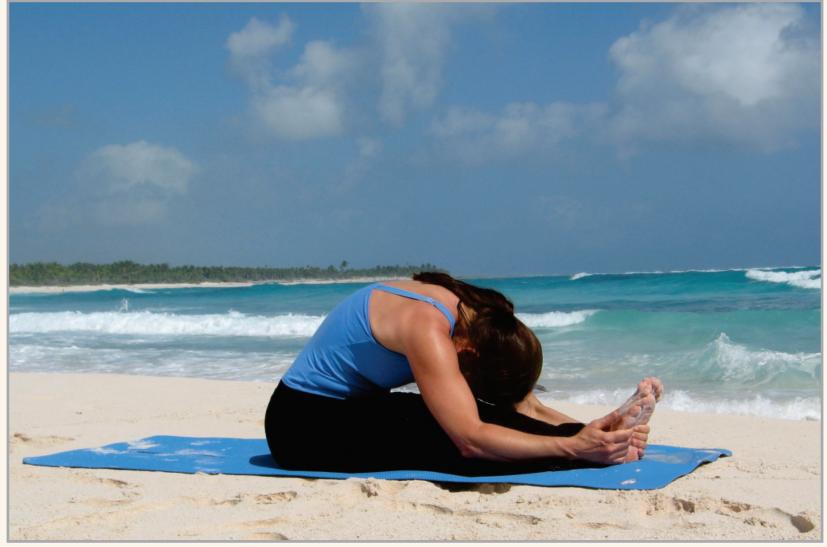

PASCHIMOTTANASANA – SITTING FORWARD BEND It helps to ease the spinal compression caused by standing upright.