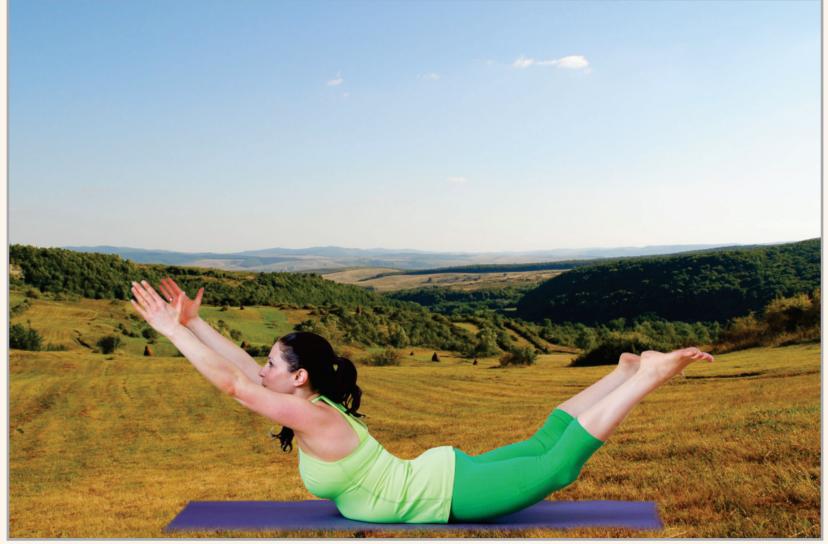

**DHANURASANA – BOW** This posture invigorates the digestive organs and in turn helps in relieving a host of ailments.