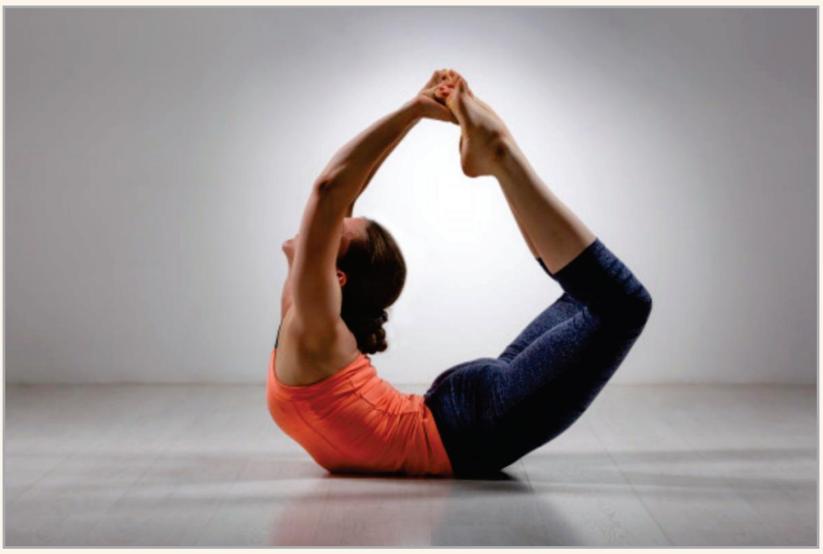

MATSYASANA – FISH This posture helps to overcome respiratory ailments by increasing the lungs capacity and long breathing.