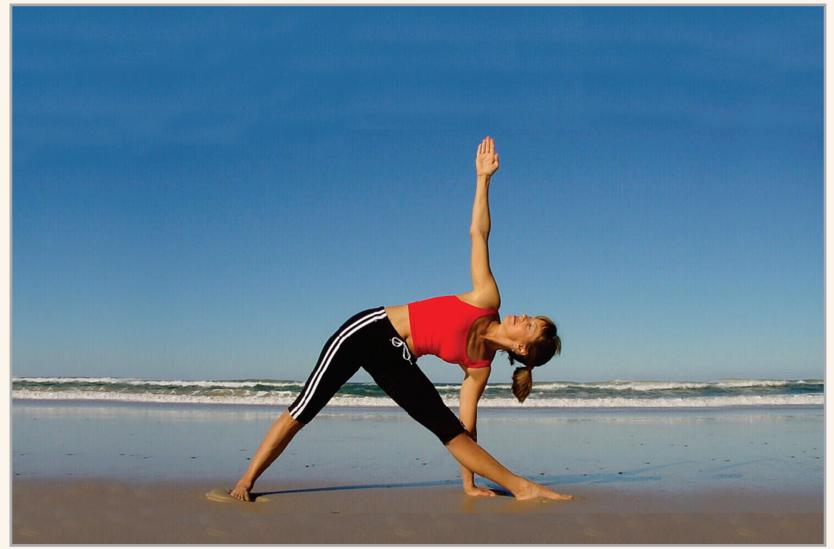

**TRIKONASANA – TRIANGLE** The lateral stretch in Trikonasana keeps the spine elastic & promotes flexibility of helps and legs.