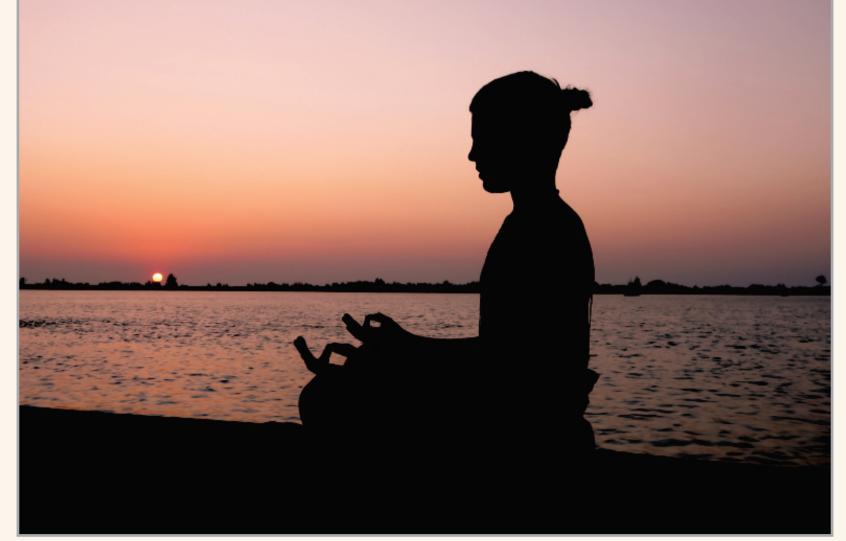

#### DHYANASANA – MEDITATION POSITION Relieves stress & temper and tranquilises the mind.